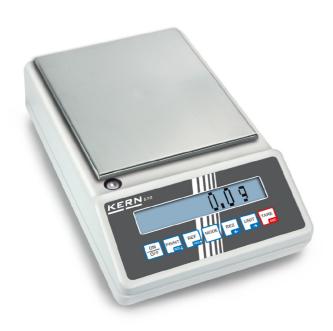

| Construction                        |                       |
|-------------------------------------|-----------------------|
| Casing material:                    | Cast aluminium alloys |
| Dimensions draft shield (ÃxH):      | 160   0               |
| Level indicator:                    | yes                   |
| Material weighing plate:            | stainless steel       |
| Overall dimensions mounted (WxDxH): | 180 x 310 x 130 mm    |

## KERN 572-32

All-rounder e.g. as precision balance in the laboratory or in harsh industrial applications

Revolving screw feet: yes

Weighing space (ÃxH): 157 | 43

Weighing surface (d): 105