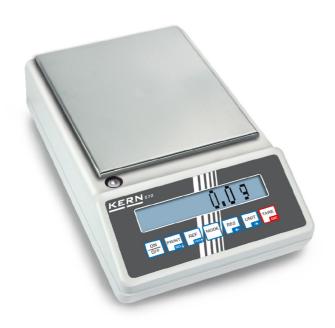

## KERN **572-43**

All-rounder e.g. as precision balance in the laboratory or in harsh industrial applications