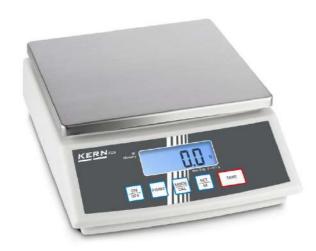

## KERN FCB12K1

Bench scale with second display on the backside of the scale

| Measuring system                                |                                           |
|-------------------------------------------------|-------------------------------------------|
| Adjustment options:                             | External calibration                      |
| Linearity:                                      | 3 g                                       |
| Readability [d]:                                | 1 g                                       |
| Recommended adjusting weight:                   | 12 kg (M1)                                |
| Repeatability:                                  | 1 g                                       |
| Resolution:                                     | 12000                                     |
| Stabilisation time under laboratory conditions: | 3 s                                       |
| Tare range:                                     | 12 kg                                     |
| Warm up time:                                   | 30 min                                    |
| Weighing capacity [Max]:                        | 12 kg                                     |
| Weighing system:                                | Strain gauge                              |
| Weighing units:                                 | dwt g lb mo oz ozt tl (HK) tl<br>(Tw) tol |

| Construction                          |                    |
|---------------------------------------|--------------------|
| Casing material:                      | Plastic            |
| Dimensions housing (WxDxH):           | 265 x 323 x 110 mm |
| Dimensions of weighing plate (WxDxH): | 265 x 323 x 115 mm |
| Material weighing plate:              | stainless steel    |
| Revolving screw feet:                 | yes                |
| Weighing surface (WxD):               | 253 x 227 mm       |

## KERN FCB12K1