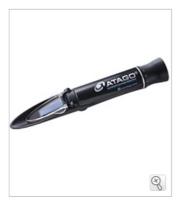

Urine S. G. Refractometer MASTER-URC/Na

The MASTER-URC/N $\alpha$  is designed to quickly and easily measure Urine Specific Gravity with just a single drop of sample. The new plastic body design is resistant against corrosion from salty and acidic samples, and incorporates an improved optics system for higher contrast and better clarity. Simple to use, lightweight, and portable! It is featuring a water resistant design and Automatic Temperature Compensation.