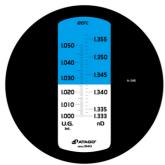

| Specifications |                                                                                 |
|----------------|---------------------------------------------------------------------------------|
| Model          | MASTER-URC/Nα                                                                   |
| Cat.No.        | 2791                                                                            |
| Range          | Urine S.G. scale: 1.000 to 1.050<br>Refractive index scale (nD): 1.333 to 1.356 |
| Minimum Scale  | Urine S.G. scale : 0.001<br>Refractive index scale (nD) : 0.001                 |
| Accuracy       | Urine S.G. scale : ± 0.001<br>Refractive index scale (nD) : ± 0.0005            |