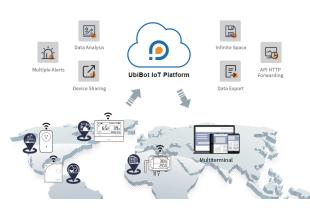

#### **UbiBot Cloud IoT Platform**

**Data Management:** Easily manage all your smartwatch health data in one place with UbiBot's cloud platform. Add and connect multiple devices to a single UbiBot account, making it simple to track and monitor your health metrics.

Free App & Web Console: Access the UbiBot platform through our free app and web console. Enjoy a user-friendly interface with powerful features that provide in-depth analysis of your health data. Effortlessly track trends, compare metrics, and gain valuable insights.

### **Effortless Multi-System Integration and Customization**

The Smart Watch HW1 is built for seamless integration across multiple systems, whether you rely on public clouds, private platforms, or proprietary systems. With its multi-platform compatibility and open SDK, customizing and scaling your operations has never been simpler.