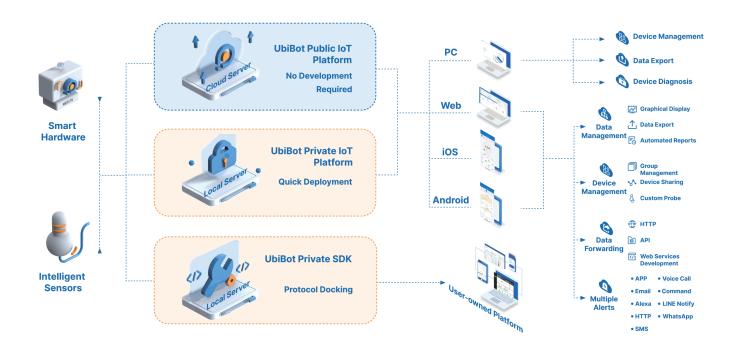

### **Effortless Multi-System Integration and Customization**

The Smart Watch HW1 is built for seamless integration across multiple systems, whether you rely on public clouds, private platforms, or proprietary systems. With its multi-platform compatibility and open SDK, customizing and scaling your operations has never been simpler.

## **Easily Customizable**

The UbiBot Smart Watch offers limitless customization, allowing you to fully tailor its features to your project's specific requirements. Whether your focus is on fitness tracking, optimizing productivity, or conducting specialized research, the device can be configured without restrictions to meet the unique needs of your project. Its flexibility in both hardware and software ensures it can adapt to any industry or application, providing the perfect solution for a wide range of professional uses.