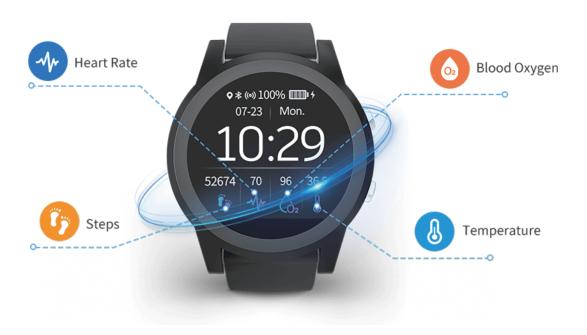

# **HW1**UbiBot Smart Watch

The UbiBot Smart Watch HW1 is an advanced wearable device designed to seamlessly integrate with the UbiBot IoT platform. It offers continuous 24-hour health monitoring, tracking vital metrics such as blood oxygen levels, heart rate, HRV, step count, and body temperature. Its robust 4G connectivity allows for remote access to real-time health data from anywhere, ensuring users can manage and monitor their health from their phone, tablet, or computer.

#### **FEATURES**

- · Health Monitoring: Blood oxygen levels, heart rate, HRV, step count, body temperature
- · Reliable Connectivity: 4G Cat.1 network
- · Vibrant Display: 1.22-inch IPS TFT color touchscreen
- · Long-lasting Battery: 7-day battery life
- Accurate Tracking: Multi-system GNSS (GPS, WiFi, LBS)
- · Comprehensive Alerts: App, Email, SMS, Voice call, Alexa, LINE Notify, WhatsApp, Command, HTTP
- Emergency SOS: Instant assistance at your fingertips
- · Weather Forecasting: Alerts for storms, earthquakes, tsunamis, and more
- · Remote Access & Management: Free app and web console for health data
- · Multi-device Compatibility: Access via phone, tablet, and computer
- · Flexible Integration: Cloud, private platforms, and open SDK
- · Customizable Solutions: Tailored software and hardware for unique needs